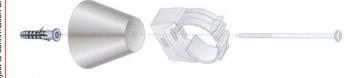

## **Product Description**

The screw fixes the clic clamp and the round base to the wall.

## Features/Benefits

Stainless steel, for plastic clic clamp with round base RB 50-4 and plastic plug plug-6-1

| Technical Specifications         |                                                              |
|----------------------------------|--------------------------------------------------------------|
| Product Line                     | Radiating Cable Accessories                                  |
| Product Type                     | Installation Hardware                                        |
| Installation Hardware Type       | Screw                                                        |
| Transmission Line Type           | RADIAFLEX®cable, all sizes, cable type ALF, RLF, RSF and RCF |
| Coaxial Cable Type               | Radiating Cable                                              |
| Cable Size                       | 1/2", 7/8", 1-1/4", 1-5/8"                                   |
| Configuration                    | Screw for Clic clamp                                         |
| Material                         | Stainless Steel, A4                                          |
| Thread                           | 4.5mm                                                        |
| Length, mm (in)                  | 95 (3.74)                                                    |
| Installation Temperature, °C(°F) | -50 to 85 (-58 to 185 )                                      |
| Operation Temperature, °C(°F)    | -50 to 85 (-58 to 185 )                                      |
| Storage Temperature, °C(°F)      | -50 to 85 (-58 to 185 )                                      |