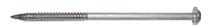

## **Product Description**

The screw fixes the clic clamp and the round base to the wall.

## Features/Benefits

Stainless steel, for plastic clic clamp with round base RB 50-4 and plastic plug plug-6-1

| Technical Specifications         |                                                              |
|----------------------------------|--------------------------------------------------------------|
| Product Line                     | Radiating Cable Accessories                                  |
| Product Type                     | Installation Hardware                                        |
| Installation Hardware Type       | Screw                                                        |
| Transmission Line Type           | RADIAFLEX®cable, all sizes, cable type ALF, RLF, RSF and RCF |
| Coaxial Cable Type               | Radiating Cable                                              |
| Cable Size                       | 1/2", 7/8", 1-1/4", 1-5/8"                                   |
| Configuration                    | Screw for Clic clamp                                         |
| Material                         | Stainless Steel, A4                                          |
| Thread                           | 4.5mm                                                        |
| Length, mm (in)                  | 95 (3.74)                                                    |
| Installation Temperature, °C(°F) | -50 to 85 (-58 to 185 )                                      |
| Operation Temperature, °C(°F)    | -50 to 85 (-58 to 185 )                                      |
| Storage Temperature, °C(°F)      | -50 to 85 (-58 to 185 )                                      |