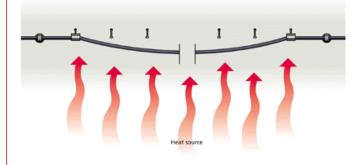

#### **Product Description**

In the impact of a fire in a tunnel the cable should remain functional as long as possible. Special fire resistant clamp type has been developed for keeping the RADIAFLEX® cable attached as long as possible onto the wall. It also prevents the cable from detaching from the wall that might block any escape route. Fire resistant clips (RSB clips) are made of metal and fixed with screws to the wall using metal plugs. In case of fire the round base will melt. But the fixation will hold the cable in position and enables the cable to keep in operation as long as the cable itself allows. The recommended spacing is 8 ? 10 m (26 ? 33 ft) for both kinds of installation.