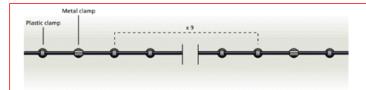

#### **Product Description**

In the impact of a fire in a tunnel the cable should remain functional as long as possible. Special fire resistant clamp type has been developed for keeping the RADIAFLEX® cable attached as long as possible onto the wall. It also prevents the cable from detaching from the wall that might block any escape route. Fire resistant clips (RSB clips) are made of metal and fixed with screws to the wall using metal plugs. In case of fire the round base will melt. But the fixation will hold the cable in position and enables the cable to keep in operation as long as the cable itself allows. The recommended spacing is 8 ? 10 m (26 ? 33 ft) for both kinds of installation.