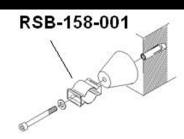

#### **Product Description**

In the impact of a fire in a tunnel the cable should remain functional as long as possible. Special fire resistant clamp type has been developed for keeping the RADIAFLEX® cable attached as long as possible onto the wall. It also prevents the cable from detaching from the wall that might block any escape route. Fire resistant clips (RSB clips) are made of metal and fixed with screws to the wall using metal plugs. In case of fire the round base will melt. But the fixation will hold the cable in position and enables the cable to keep in operation as long as the cable itself allows. The recommended spacing is 8 ? 10 m (26 ? 33 ft) for both kinds of installation.

#### Features/Benefits

Fire protection installation, keep the RADIAFLEX® cable in position during fire impact, stainless steel, Tool-2 for installation, should be used with metal plug and round base, for RCF 158-50