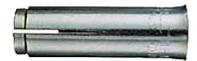

## **Product Description**

Metal plug for fastening medium loads with bolts or threaded rods. Optimum solution for serial fastenings in celling?s and concrete. The anchor can be used where fire resistance is required. For correct setting, the TOOL-2 is required.

## Features/Benefits

- for accurate setting flush with the surface, independent of hole depth
- easy setting with TOOL-2
- no thread damage when hammering the anchor into the hole
- visual verification, a mark on the flared end, done by the hand setting tool, indicates a proper expansion;