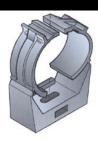

Clic clamp for RADIAFLEX® 1/2" (for ALF, RCF RLK)

## **Product Description**

Clic Clamp, 1/2" ALF,RCF,RLK polyamide black, halogen free fire class UL94HB

#### Features/Benefits

Safe and efficient installation of RADIAFLEX® cable with clic-clamps. Simple mounting by using wall plugs and screws. Simply push in by hand, clamp will grip and lock by applying slight pressure.