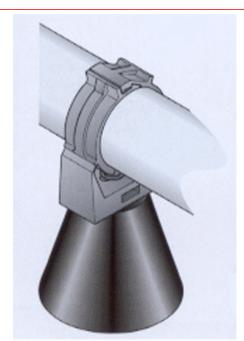

#### Features/Benefits

Safe and efficient installation of RADIAFLEX® cable with clic-clamps. Simple mounting by using wall plugs and screws. Simply push in by hand, clamp will grip and lock by applying slight pressure.