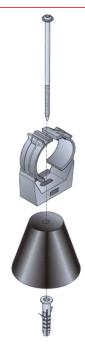

#### Features/Benefits

Safe and efficient installation of RADIAFLEX® cable with clic-clamps. Simple mounting by using wall plugs and screws. Simply push in by hand, clamp will grip and lock by applying slight pressure.