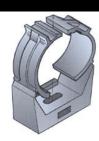

## **Product Description**

Clic Clamp, 1-1/4" RADIAFLEX polyamide black, halogen free fire class UL94HB

## Features/Benefits

Safe and efficient installation of RADIAFLEX® cable with clic-clamps. Simple mounting by using wall plugs and screws. Simply push in by hand, clamp will grip and lock by applying slight pressure.