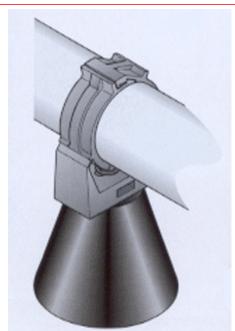

## **Product Description**

Clic Clamp, 1-1/4" RADIAFLEX polyamide black, halogen free fire class UL94HB

## Features/Benefits

Safe and efficient installation of RADIAFLEX® cable with clic-clamps. Simple mounting by using wall plugs and screws. Simply push in by hand, clamp will grip and lock by applying slight pressure.