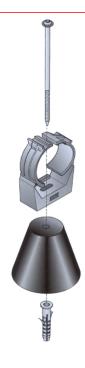

## Features/Benefits

Safe and efficient installation of RADIAFLEX® cable with clic-clamps. Simple mounting by using wall plugs and screws. Simply push in by hand, clamp will grip and lock by applying slight pressure.