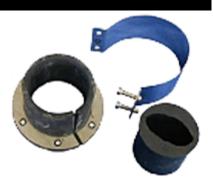

## **Product Description**

The kit consists of wall gland, a single rubber boot and tension clamp with two bolts.

#### Features/Benefits

Elliptical Waveguide installation

- The wall gland provides a single entry in conjunction with a feed through plate
- It consists of a single rubber boot, wall gland and stainless steel clamp