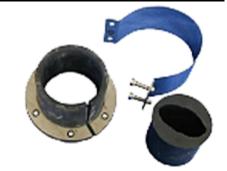

## **Product Description**

The kit consists of wall gland, a single rubber boot and tension clamp with two bolts.

## Features/Benefits

Elliptical Waveguide installation

- The wall gland provides a single entry in conjunction with a feed through plate
- It consists of a single rubber boot, wall gland and stainless steel clamp