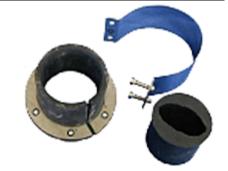

## **Product Description**

The kit consists of wall gland, a single rubber boot and tension clamp with two bolts.

## Features/Benefits

Elliptical Waveguide installation

- The wall gland provides a single entry in conjunction with a feed through plate
- It consists of a single rubber boot, wall gland and stainless steel clamp