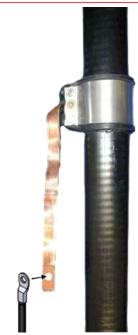

## Grounding kit for FLEXWELL® Elliptical Waveguide E185

Installation example, grounding cable is not included