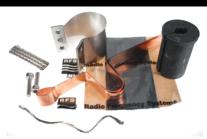

Grounding kit for FLEXWELL® Elliptical Waveguide E185

#### **Product Description**

The Grounding Kit is based on copper strip, sealing tape and rubber insert for FLEXWELL® Elliptical Waveguide E185

Picture shows GKIT-ST-220 for illustration