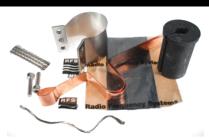

#### **Product Description**

The Grounding Kit is based on copper strip, sealing tape and rubber insert for FLEXWELL  $^{\otimes}$  Elliptical Waveguide E150

Picture shows GKIT-ST-220 for illustration