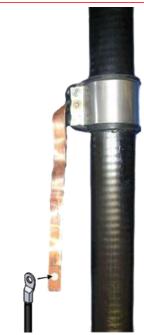

### Grounding kit for FLEXWELL® Elliptical Waveguide E150

Installation example, grounding cable is not included