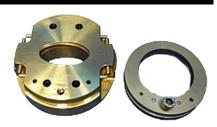

## **Product Description**

Brass made flanging die for use with FLEXWELL® waveguide E70, basic tool, abrasion resistant sawing jig

## Features/Benefits

Elliptical Waveguide installation

- The flanging die in conjunction with the flanging tool simplifies the installation
- The use of the tool guarantees a safe and proper installation of the Waveguide connector

| Technical Specifications |                                     |
|--------------------------|-------------------------------------|
| Product Line             | Elliptical Waveguide Accessories    |
| Product Type             | Flanging Tool                       |
| Transmission Line Type   | EP70                                |
| Type of Tool             | Flanging Die                        |
| Required Tool            | Basic Flanging Tool : FTOOL-F038100 |
| Size                     | Size F                              |
| Material                 | Aluminium / Brass                   |
| Package Quantity         | 1                                   |