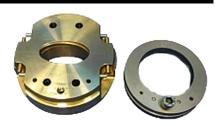

## **Product Description**

Brass made flanging die for use with FLEXWELL® waveguide E65, basic tool, abrasion resistant sawing jig

## Features/Benefits

Elliptical Waveguide installation

- The flanging die in conjunction with the flanging tool simplifies the installation
- The use of the tool guarantees a safe and proper installation of the Waveguide connector