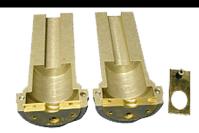

Flanging die for use with FLEXWELL® waveguide E380, compact tool

## **Product Description**

Brass made flanging die for use with FLEXWELL® waveguide E380, compact tool, abrasion resistant sawing jig

| Technical Specifications | ·                                  |  |
|--------------------------|------------------------------------|--|
| Product Line             | Elliptical Waveguide Accessories   |  |
| Product Type             | Flanging Tool                      |  |
| Transmission Line Type   | E380                               |  |
| Type of Tool             | Flanging Die                       |  |
| Required Tool            | Basic Compact Tool : FTOOL-C105380 |  |
| Size                     | Size C                             |  |
| Material                 | Aluminium / Brass                  |  |
| Package Quantity         | 1                                  |  |