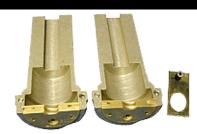

Flanging die for use with FLEXWELL® waveguide E300, compact tool

## **Product Description**

Brass made flanging die for use with FLEXWELL® waveguide E300, compact tool, abrasion resistant sawing jig

## Features/Benefits

Elliptical Waveguide installation

- The flanging die in conjunction with the flanging tool simplifies the installation
- The use of the tool guarantees a safe and proper installation of the Waveguide connector