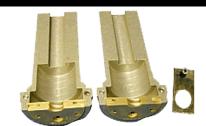

## Flanging die for use with FLEXWELL® waveguide E220, compact tool

## **Product Description**

Brass made flanging die for use with FLEXWELL® waveguide E220, compact tool, abrasion resistant sawing jig

Features/Benefits

Elliptical Waveguide installation

- The flanging die in conjunction with the flanging tool simplifies the installation
- The use of the tool guarantees a safe and proper installation of the Waveguide connector

| Technical Specifications |                                    |  |
|--------------------------|------------------------------------|--|
| Product Line             | Elliptical Waveguide Accessories   |  |
| Product Type             | Flanging Tool                      |  |
| Transmission Line Type   | E220                               |  |
| Type of Tool             | Flanging Die                       |  |
| Required Tool            | Basic Compact Tool : FTOOL-C105380 |  |
| Size                     | Size C                             |  |
| Material                 | Aluminium / Brass                  |  |
| Package Quantity         | 1                                  |  |
| Notes                    |                                    |  |