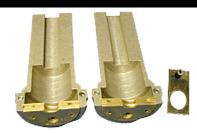

Flanging die for use with FLEXWELL® waveguide E130, compact tool

## **Product Description**

Brass made flanging die for use with FLEXWELL® waveguide E130, compact tool, abrasion resistant sawing jig

## Features/Benefits

**Elliptical Waveguide installation** 

- The flanging die in conjunction with the flanging tool simplifies the installation
- The use of the tool guarantees a safe and proper installation of the Waveguide connector