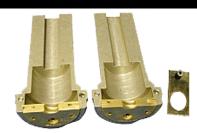

Flanging die for use with FLEXWELL® waveguide E105, compact tool

## **Product Description**

Brass made flanging die for use with FLEXWELL® waveguide E105, compact tool, abrasion resistant sawing jig

## Features/Benefits

Elliptical Waveguide installation

- The flanging die in conjunction with the flanging tool simplifies the installation
- The use of the tool guarantees a safe and proper installation of the Waveguide connector