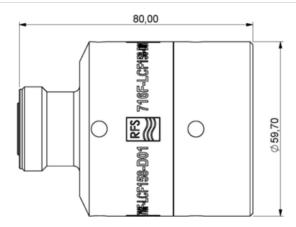

### **MECHANICAL SPECIFICATIONS**

| Plating Outer/Inner      |         | NiTin/Silver  |
|--------------------------|---------|---------------|
| Length                   | mm (in) | 79.95 (3.14)  |
| Outer Diameter           | mm (in) | 60 (2.36)     |
| Weight                   | kg (lb) | 0.45 (0.99)   |
| Inner Contact Attachment |         | Spring Finger |
| Outer Contact Attachment |         | 360° clamping |
|                          |         |               |