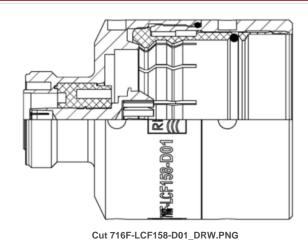

# 7-16 DIN Female Connector for 1-5/8" Coaxial Cable, OMNI FIT™ Premium, Straight, O-Ring and compression sealing

View 716F-LCF158-D01\_DRW.PNG

**External Document Links** 

Notes

Installation Instruction

**716F-LCF158-D01** REV: B REV DATE: 10.Jan.2014 www.rfsworld.com