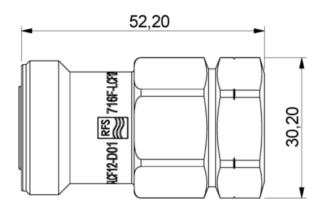

## **MECHANICAL SPECIFICATIONS**

| Plating Outer/Inner      |         | NiTin/Silver  |
|--------------------------|---------|---------------|
| Length                   | mm (in) | 52.2 (2.05)   |
| Outer Diameter           | mm (in) | 30.2 (1.19)   |
| Weight                   | kg (lb) | 0.12 (0.26)   |
| Inner Contact Attachment |         | Basket        |
| Outer Contact Attachment |         | 360° clamping |
| ACCESSORIES              |         |               |