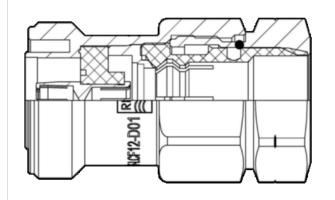

## 7-16 DIN Female Connector for 1/2" Coaxial Cable, OMNI FIT™ Premium, Straight, Polymer claw and compression sealing

OMNI FIT™ high performance connectors are designed for use with both CELLFLEX® (copper) and CELLFLEX® Lite (aluminium) cables. They are designed specifically to provide the highest quality connectorcable interface while simplifying and speeding up connector attachment. All RFS connectors are fully tested for mechanical and electrical compliance to industry specifications.

The 7-16 connector is the most rugged RF connection meeting all requirements even under the most severe environmental conditions. Sealing against outer conductor and jacket by means of the polymer claw and 360° compression fit. Multifunctional, self-lubricating HighTech polymer assembly locks on cable corrugation, avoids electrochemical potential differences and compression-fits to the jacket.

| Transmission Line Type | Coaxial Cable                   |
|------------------------|---------------------------------|
| Cable Size             | 1/2"                            |
| Cable Type             | Foam Dielectric                 |
| Model Series           | LCF12-50 Series                 |
| Connector Interface    | 7-16 DIN                        |
| Connector Type         | OMNI FIT™ PREMIUM Straight      |
| Sealing Method         | Polymer claw + 360° Compression |
| Gender                 | Female                          |

## **MECHANICAL SPECIFICATIONS**

| Plating Outer/Inner      |         | NiTin/Silver  |
|--------------------------|---------|---------------|
| Length                   | mm (in) | 52.2 (2.05)   |
| Outer Diameter           | mm (in) | 30.2 (1.19)   |
| Weight                   | kg (lb) | 0.12 (0.26)   |
| Inner Contact Attachment |         | Basket        |
| Outer Contact Attachment |         | 360° clamping |
| ACCESSORIES              |         |               |