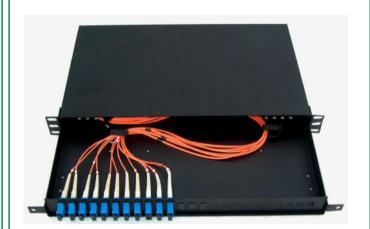

## **Product Description**

Tray 19 "1HU black color for the distribution of optical fiber. Has a guide for sliding allowing easy access and manipulation within.

Available for the installation of any type of ST adapters, SC, LC or FC both simplex and duplex capabilities and 12, 24 or 48 adapters.

The back has two openings for cable entry, this being subject to the tray with two plastic cable ties.

Includes the provision of rings organizer for a correct arrangement of fiber optic cables.

The installation of plastic caps for holes blindly go where no adapters avoids any entry of dust into the tray, while maintaining the aesthetics of the installation.

The front panel has three positions to choose, depending on the depth where want to install. The deepest features a full protection of fittings and hoses patch against unwanted accidents.

For other configurations and measures call our sales department.