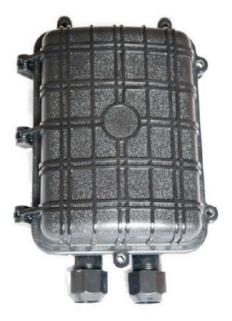

## Junction Box 96F fiber

## **Product Description**

Specially designed for installation in manholes, directly buried or wall. Optionally supplied from 1 to 4 cassettes for carrying up to 96 splices fusion and includes all necessary accessories for mounting and perfect seal.

## Features

Dimensions (LxWxH): 280x200x90 mm

Maximum wire diameter: 14 mm Minimum wire diameter: 8 mm

Temperature range: - 40°C a 65°C

Fusion max numbers: 96

For other configurations and models call our sales department.