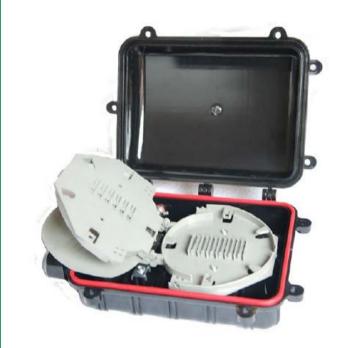

## **Product Description**

Specially designed for installation in manholes, directly buried or wall. Optionally supplied from 1 to 4 cassettes for carrying up to 96 splices fusion and includes all necessary accessories for mounting and perfect seal.

## Features

Dimensions (LxWxH): 280x200x90 mm

Maximum wire diameter: 14 mm Minimum wire diameter: 8 mm

Temperature range: - 40°C a 65°C

Fusion max numbers: 96

For other configurations and models call our sales department.