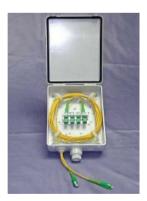

## Box 4 SC measures 175x145x44mm

For other configurations and models call our sales department.

Box 12 SC or 16 SC measures 297x209x75mm

\* Center Cable reserves the right to modify or change specifications without notice