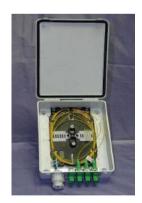

## Box 4 SC measures 175x145x44mm

For other configurations and models call our sales department.

Box 12 SC or 16 SC measures 297x209x75mm

\* Center Cable reserves the right to modify or change specifications without notice