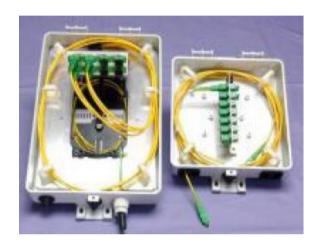

## Fiber Optic Distribution Boxes



## **Product Description**

Distribution boxes are used fiber optics to house and protect the connection points on the optic cabling systems.

Distribution boxes and fiber optic connectors are made of ABS material V0.

The protection they offer is IP54

The closures are under pressure

## Box 8 SC measures 295x210x70mm



## Box 4 SC measures 175x145x44mm





For other configurations and models call our sales department.

Box 12 SC or 16 SC measures 297x209x75mm





\* Center Cable reserves the right to modify or change specifications without notice

Center Cable,s.I. C/Camino del Barranco 4 y 6 P.I.Las Arenas de Pinto 28320-Pinto-MADRID